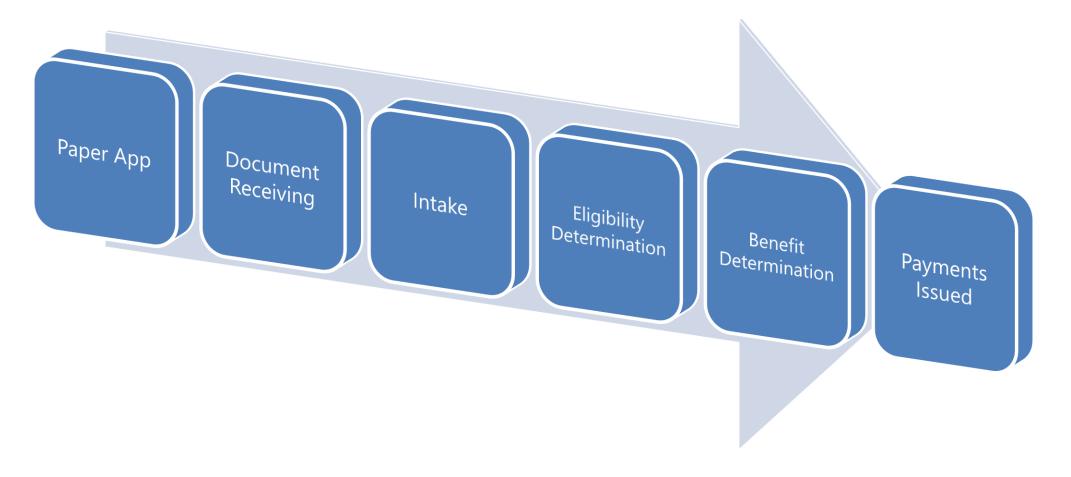

m Status
    - Provides information on victims rights; and other organizations
    - Provides the ability to contact the Office of Victim Services



- Quick Stats 7/1/17 to 6/30/19
  - Number of claims filed on the app 448
  - Claimant status check log ins 9,085
    - 501 different claimants
    - Most claimant log ins was 671 times
    - Average Number of claimant log ins is 18



- Each of these improvements have been made with claimants in mind.
- Continually review to see how the process can be made better to quickly get the money into the hands of the claimant.







# CALIFORNIA VICTIM COMPENSATION BOARD

LEVERAGING TECHNOLOGY TO SERVE VICTIMS AND SURVIVORS

CHRISTIE MUNSON, DEPUTY EXECUTIVE OFFICER VOCA NATIONAL CONFERENCE, 2019







## **Cares2 Workflow Before Online Access**





## **Cares2 Workflow After Online Access**





## **Rules Engine for Autopay**

| Type of Bill       | Autopay Limit       | Service limitations                  |
|--------------------|---------------------|--------------------------------------|
| Physician          | \$2,000             | Not more than 90 days from incident  |
| Hospital           | \$10,000            | Not more than 30 days from incident  |
| Ambulance          | \$2,000             | Not more than 90 days from incident  |
| Prescription       | \$250               | Not more than 90 days from incident  |
| Over the counter   | \$250               | Not more than 90 days from incident  |
| X-Rays             | \$2,000             | Not more than 90 days from incident  |
| Lab Work           | \$2,000