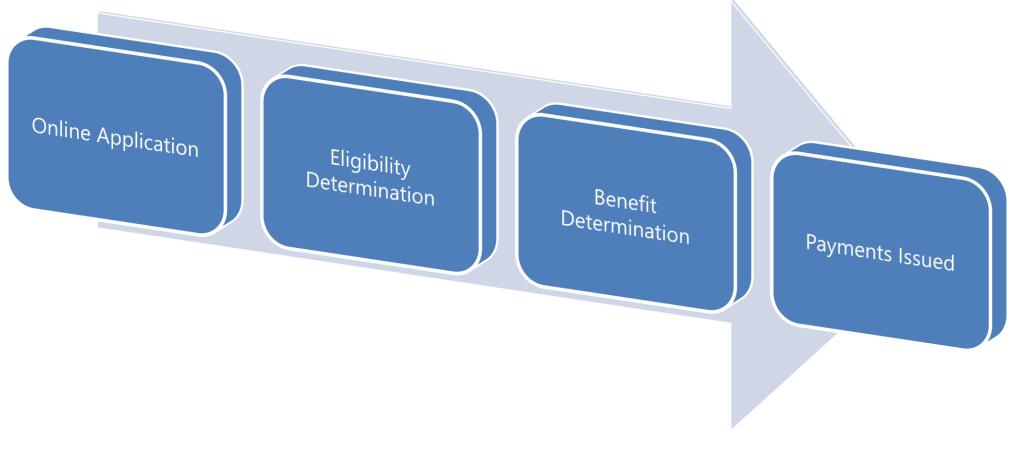

ights; and other organizations
    - Provides the ability to contact the Office of Victim Services



- Quick Stats 7/1/17 to 6/30/19
  - Number of claims filed on the app 448
  - Claimant status check log ins 9,085
    - 501 different claimants
    - Most claimant log ins was 671 times
    - Average Number of claimant log ins is 18



- Each of these improvements have been made with claimants in mind.
- Continually review to see how the process can be made better to quickly get the money into the hands of the claimant.







# CALIFORNIA VICTIM COMPENSATION BOARD

LEVERAGING TECHNOLOGY TO SERVE VICTIMS AND SURVIVORS

CHRISTIE MUNSON, DEPUTY EXECUTIVE OFFICER VOCA NATIONAL CONFERENCE, 2019







## **Cares2 Workflow Before Online Access**





## **Cares2 Workflow After Online Access**





## **Rules Engine for Autopay**

| Type of Bill       | Autopay Limit       | Service limitations                  |
|--------------------|---------------------|--------------------------------------|
| Physician          | \$2,000             | Not more than 90 days from incident  |
| Hospital           | \$10,000            | Not more than 30 days from incident  |
| Ambulance          | \$2,000             | Not more than 90 days from incident  |
| Prescription       | \$250               | Not more than 90 days from incident  |
| Over the counter   | \$250               | Not more than 90 days from incident  |
| X-Rays             | \$2,000             | Not more than 90 days from incident  |
| Lab Work           | \$2,000             | Not more than 90 days from incident  |
| Indiv