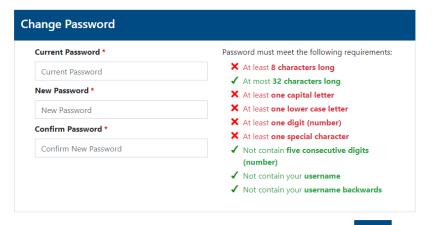

|                        |                            |     |                   |                             |

### **CalVCB Communication Preferences**

CalVCB may contact you regarding your application and expenses. Please confirm your preferred contact method and language:

| Preferred Contact<br>Method *       | Email                   | ¥ |        |
|-------------------------------------|-------------------------|---|--------|
| Preferred Spoken<br>Language *      | English                 | Ŧ |        |
| Preferred Written<br>Language *     | English                 | ¥ |        |
| How did you find out<br>about us? * | Victim Services Program | Ŧ |        |
|                                     |                         |   | Submit |

### Account Information Contact Info



Submit

Submit

### Change Security Questions

| Question 1: *                   | Answer *                          |      |
|---------------------------------|-----------------------------------|------|
| - Please select your question - | <ul> <li>Security Answ</li> </ul> | er 1 |
| Question 2: *                   | Answer *                          |      |
| - Please select your question - | <ul> <li>Security Answ</li> </ul> | er 2 |
| Question 3: *                   | Answer *                          |      |
| - Please select your question - | <ul> <li>Security Answ</li> </ul> | er 3 |

### **Customer Service Verification Passcode**

The Customer Service Verification Passcode is a code word used to protect your confidential information. You will be asked for this passcode any time