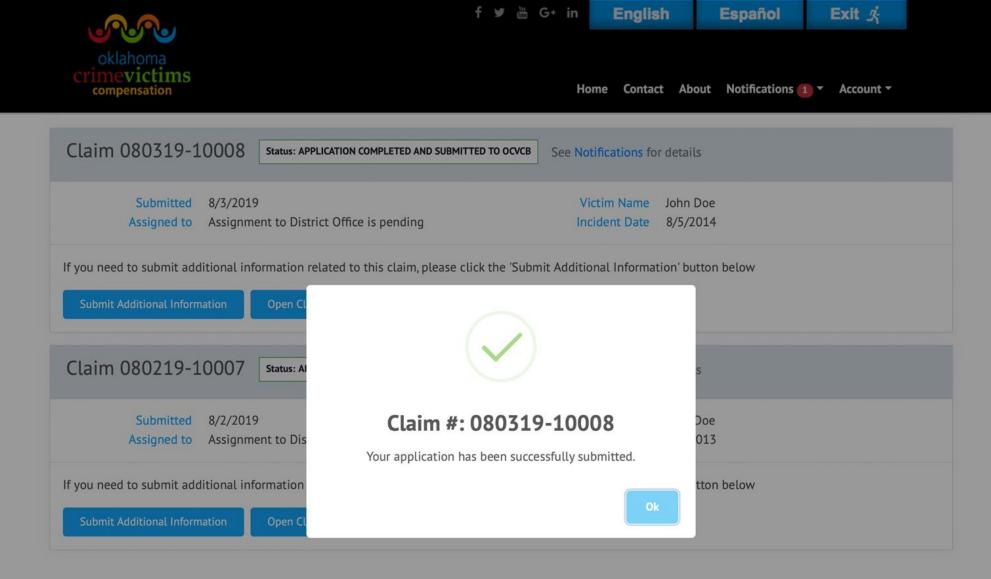

### NOTIFICATIONS

| Note                                                                                                                                                                                                                                                          | Date ≑                   |
|---------------------------------------------------------------------------------------------------------------------------------------------------------------------------------------------------------------------------------------------------------------|--------------------------|
| New Your application for Claim # 080219-10007 was successfully submitted to Oklahoma Crime Victims Compensation Board.                                                                                                                                        | 8/2/2019, 11:25 PM (CST) |
| New Welcome to OCVC's Online Application! This notification system will inform you of important changes in your account. If you checked the 'Receive Notifications by email' option in your profile, you will receive emails when new notifications are sent. | 8/2/2019, 10:52 PM (CST) |