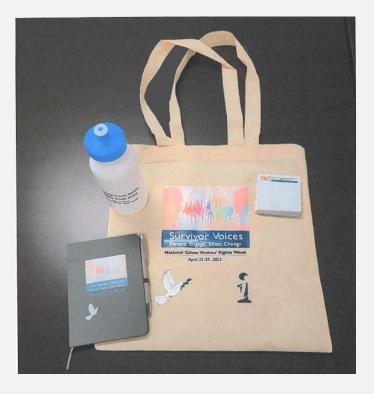

## Mississippi:

The project plan was to coordinate an "office challenge" throughout the 11-county service area. In the weeks leading up to 2023 NCVRW, the committee members challenged different businesses and offices to encourage their employees to wear their 2023 t-shirts (which will be distributed beforehand) on a designated day (TBD) during NCVRW. CAP funds were used to purchase banners, picture printing supplies, signs, framed awards.

## Utah:

• The Utah Office for Victims of Crime conducted three projects to promote and enhance the public's awareness of rights and services for victims. The first was a *victim panel and community event*. The second was a *public awareness campaign* in conjunction with local libraries. The third was a *social media awareness campaign*. CAP funds were used to print bookmarks, brochures, fliers/posters, banner, pens, and interpreters for the victim panel.