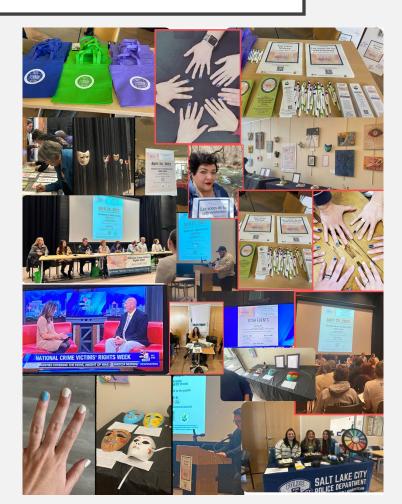

### PAST RECIPIENT HIGHLIGHT

## Utah:

• The Utah Office for Victims of Crime conducted three projects to promote and enhance the public's awareness of rights and services for victims. The first was a *victim panel and community event*. The second was a *public awareness campaign* in conjunction with local libraries. The third was a *social media awareness campaign*. CAP funds were used to print bookmarks, brochures, fliers/posters, banner, pens, and interpreters for the victim panel.

### PAST RECIPIENT HIGHLIGHT

in

Sorenson Unity Cente

#### **UTAH EVENTS**

April 23th- 29th Hashtag Campaign: "Survivor Voices: Elevate. Engage. Effect Change"

"Paint One Blue Nail to Stand for Victims' Rights"

April • 24 • 2023 April • 25 • 2023 Resource Fair, Discussion Panel & Vigil "Survivor Voices: 6:00pm-8:30pm Elevate. Engage. Effect Change" Sorenson Unity Center Podcast 1383 S 900 W, Salt Lake City Salt Lake City FREE event FREE event \*EVENTS WILL IN PERSON & LIVE STREAM\* EVENTS WILL IN PERSON & LIVE STREAM April • 23-29• 2023 Public Awareness Event in partnership with #NCVRW2023 #NCVRW2023UTAH libraries across the state \*visit your local library\* ed by a National Crime Victims' Rights Week Community Awar ation of VOCA Assistance Administrators under cooperative agreement number 1500°C-21-GK-00412-NONF arded by the Office for Victims of Crime, Office of Justice Programs, U.S. Department of Justice." ciation of VOCA Assistance Admi